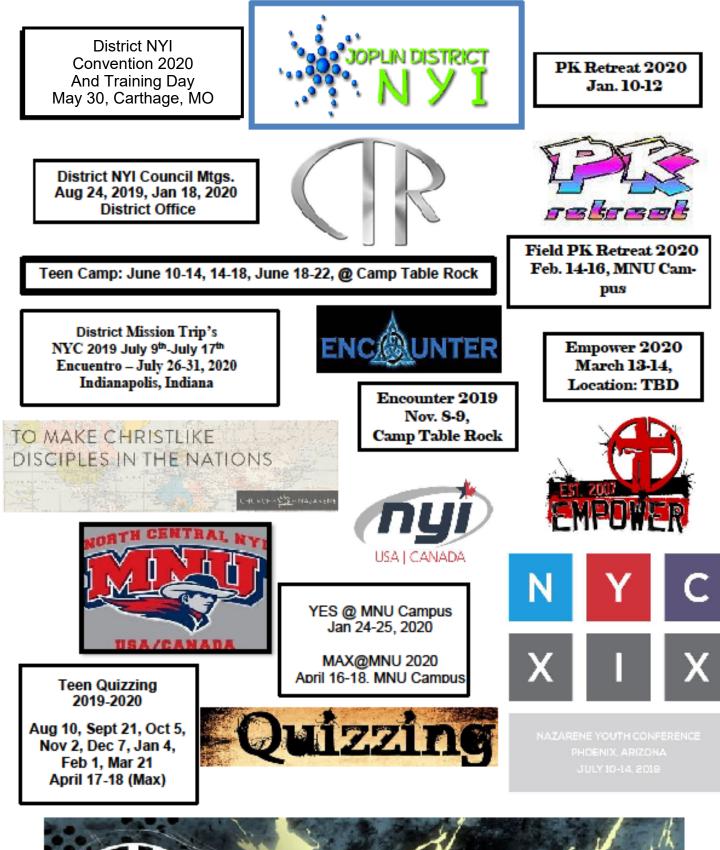

#### **Conventions and District Assembly Schedule**

May 30, July 25-28, 2020 Joplin Family Worship Center 5290 E 7th St, Joplin, MO 64801

#### Saturday, May 30

NYI Convention/Training Day 9:00 am - 4:30 pm Carthage First Church Evening Service at 7:00 pm

**Saturday, July 25** SDMI Convention/Leadership Day at 9:00 am - 3:30 pm Luncheon: \$12 Speaker: Dr. Kevin Harney

> Sunday, July 26 District Assembly Celebration at 6:00 pm

> > Monday, July 27 District Assembly Business 9:00 am

Workshops/Seminars at 2:00 pm Speakers: TBA

Ordination Service at 7:00 pm

#### Tuesday, July 28

NMI Convention at 9:00 am (Registration at 8:30 am) Missionaries: TBD Kids' Fun Day 9:00-2:00 pm

Note: District Assembly booklets with reports/stats will be distributed electronically before the assembly convenes. Each church will be provided with one hardcopy at assembly.